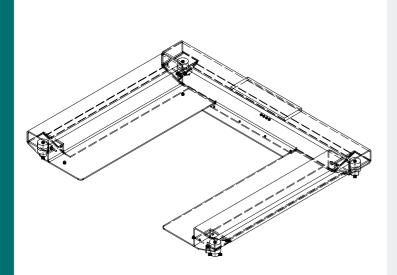

#### Design

- 2 Sizes: 1080 mm x 1250 mm and 1350 mm x 1250 mm
- Material:
  - Powder-coated steel 37 (as per DIN 4753, RAL 7040 medium grey),
  - Stainless steel 1.4301 (AISI 304),
  - Stainless steel 1.4571 (AISI 316Ti).
- Lega-for-Trade design for 3000d or multi-range 2 x 3000d
- Optional explosion hazard design for explosion hazard zone combinations
  - ATEX Zone 1 and 21
  - ATEX Zone 2 and 22

## DPW Pallet Scales are available in two sizes

| Size           | I                | II               |
|----------------|------------------|------------------|
| Placement area | 1 080 x 1 250 mm | 1 350 x 1 250 mm |
|                | 800 x 600 mm     | 1 200 x 1 000 mm |
| for pallets    | 1 000 x 800 mm   | 1 200 x 1 200 mm |
|                | 1 200 x 800 mm   |                  |
| Α              | 620              | 740              |
| В              | 1080             | 1350             |
| С              | 1480             | 1750             |