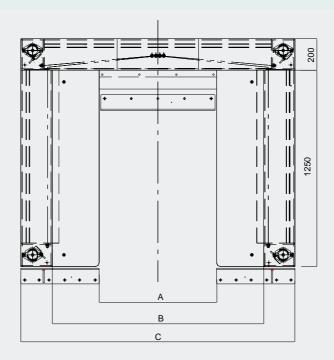

## DPW Pallet Scales are available in two sizes

| Size           | I                | II               |
|----------------|------------------|------------------|
| Placement area | 1 080 x 1 250 mm | 1 350 x 1 250 mm |
|                | 800 x 600 mm     | 1 200 x 1 000 mm |
| for pallets    | 1 000 x 800 mm   | 1 200 x 1 200 mm |
|                | 1 200 x 800 mm   |                  |
| Α              | 620              | 740              |
| В              | 1080             | 1350             |
| С              | 1480             | 1750             |